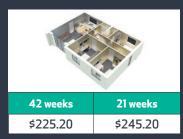

Heater

**=** 8 **-** 2

**=** 5 **1** 2

8 bedroom south king single bed

6 bedroom south king single bed

5 bedroom south king single bed\*

**=** 5 **√** 2 deluxe apartment double bed

5 bedroom north king single bed\*