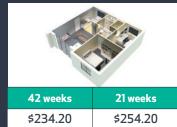

king single bed\*

**=**3 🚽 1

**≓**1 **√**1

3 bedroom south king single bed\*

**=** 2 **1** 2 bedroom south king single bed\*

ensuite apartment 🖊 4 🖬 4 king single bed

2 bedroom north king single bed

1 bedroom north double bed