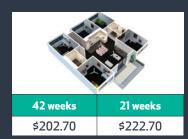

king single bed\*

**=**3 🚽 1

**≓**1 **√**1

3 bedroom south king single bed\*

**=** 2 **1** 2 bedroom south king single bed\*

ensuite apartment 🖊 4 🖬 4 king single bed

2 bedroom north king single bed

1 bedroom north double bed