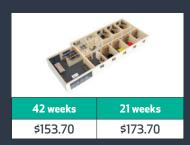

Heater

**=** 8 **-** 2

**=** 5 **1** 2

8 bedroom south king single bed

6 bedroom south king single bed

5 bedroom south king single bed\*

**=** 5 **√** 2 deluxe apartment double bed

5 bedroom north king single bed\*