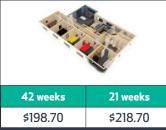

Heater

**=** 8 **-** 2

**=** 5 **1** 2

8 bedroom south king single bed

6 bedroom south king single bed

5 bedroom south king single bed\*

**=** 5 **√** 2 deluxe apartment double bed

5 bedroom north king single bed\*