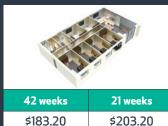

king single bed\*

**=**3 🚽 1

**≓**1 **√**1

3 bedroom south king single bed\*

**=** 2 **1** 2 bedroom south king single bed\*

ensuite apartment 🖊 4 🖬 4 king single bed

2 bedroom north king single bed

1 bedroom north double bed