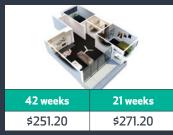

king single bed\*

**=**3 🚽 1

**≓**1 **√**1

3 bedroom south king single bed\*

**=** 2 **1** 2 bedroom south king single bed\*

ensuite apartment 🖊 4 🖬 4 king single bed

2 bedroom north king single bed

1 bedroom north double bed

for this room type to a large room with double bed. Limited Availability.

\*Option to upgrade contract

\$10 upgrade fee per week for single occupancy, \$89 upgrade fee for dual occupancy.

"I got comfortable living so far away from home."