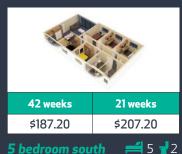

Heater

**=** 8 **-** 2

**=** 5 **1** 2

8 bedroom south king single bed

6 bedroom south king single bed

5 bedroom south king single bed\*

**=** 5 **√** 2 deluxe apartment double bed

5 bedroom north king single bed\*