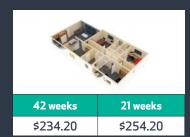

king single bed\*

**=**3 🚽 1

**≓**1 **√**1

3 bedroom south king single bed\*

**=** 2 **1** 2 bedroom south king single bed\*

ensuite apartment 🖊 4 🖬 4 king single bed

2 bedroom north king single bed

1 bedroom north double bed