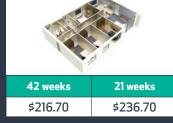

king single bed\*

**=**3 🚽 1

**≓**1 **√**1

3 bedroom south king single bed\*

**=** 2 **1** 2 bedroom south king single bed\*

ensuite apartment 🖊 4 🖬 4 king single bed

2 bedroom north king single bed

1 bedroom north double bed